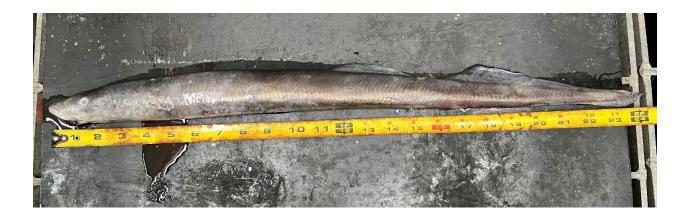

## **SUBJECT: 24BON043 MFR AFF Valve 15 Pacific Lamprey Mortality**

On the morning of 12 August 2024, CRITFC Biologists notified Project Biologists of one adult Pacific Lamprey mortality discovered on the Adult Fish Facility's valve 15 trash rack. The fish was measured, scanned for PIT tags, inspected, and returned to the river.

- A. Species Pacific Lamprey (*Entosphenus tridentatus*)
- B. Origin Unknown
- C. Length 61.6cm
- D. Marks and tags None
- E. Marks and Injuries found on carcass Slight redness on posterior portion of body, unknown cause.
- F. Cause and Time of Death Unknown
- G. Future and Preventative Measures N/A